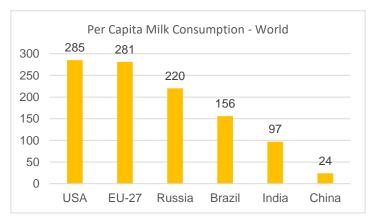

#### Overview

India is the leader in milk production. It is *numero uno*. It has around 300 million cows and buffaloes deployed with production capacity of dairy products rated around 135 million tpa. However, production per cow/buffalo is the lowest among the world, as India do not adopt modern practices for various reasons.

improving affordability, shift towards premium milk and an increase in consumption of valueadded products. Among the states Uttar Pradesh, Rajasthan and Gujarat are key producers.

However, Dairy exports from India are negligible, given that the country produces largely buffalo milk and that indigenous value-added products are considerably different from those in developed countries who have different taste of paneer, yoghurt etc.,. Hence, the milk produced in India will be largely consumed in the domestic market