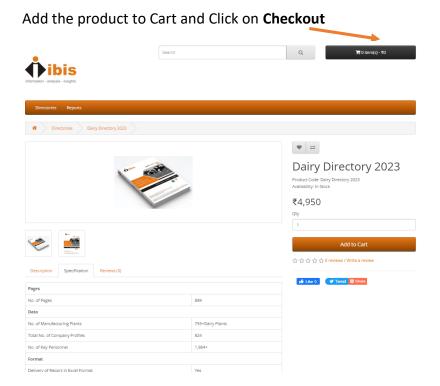

#### How to Order?

Please visit <a href="http://www.industry-focus.net/dairy-directory">http://www.industry-focus.net/dairy-directory</a>

and follow on-screen instructions