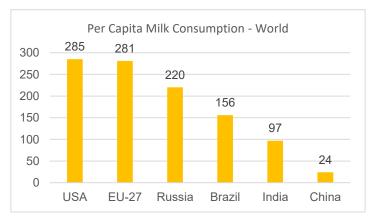

y is in the resourcefulness of unorganized segment. For many rural household, cattle is a supplementary income not an intensive business venture. It does not get specialized food nor there is any attempt to improve yield. Usually cattle grazes around freely, without major expenses towards cattle feed. This is also one of the strength of Indian dairy, as compared to developed countries, in times of downward in economy, investors usually find themselves in dire straits. Here dairy industry support itself. However,

this scenarios is slowing changing, as rural famers begin to look at dairy as a separate economic unit and factory farms are coming on stage.

The sector is expected to grow at double digits at medium term. With economy growth, an increase in per capita consumption of milk, with



improving affordability, shift towards premium milk and an increase in consumption of valueadded products. Among the states Uttar Pradesh, Rajasthan and Gujarat are key producers.

However, Dairy exports from India are negligible, given that the country produces largely buffalo milk and that indigenous value-added products are considerably different from those in developed countries who have different taste of paneer, yoghurt etc.,. Hence, the milk produced in India will be largely consumed in the domestic market

The rise and potential of Indian dairy has attracted global investors in recent years. KKR India, local arm of the New York-based buyout entity, Lactalis, Danone of France, Cargil Ventures have started investing in Indian dairy companies, picking up strategic stakes.

| Company