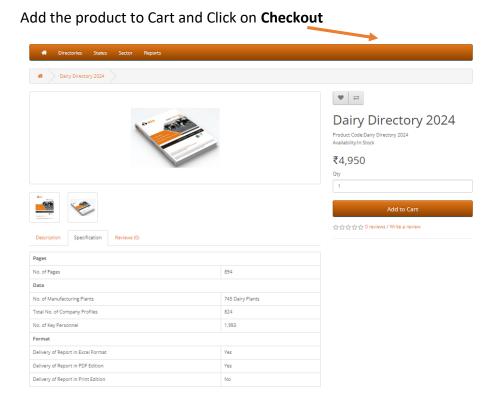

#### How to Order?

Please visit <a href="http://www.industry-focus.net/dairy-directory">http://www.industry-focus.net/dairy-directory</a>

and follow on-screen instructions