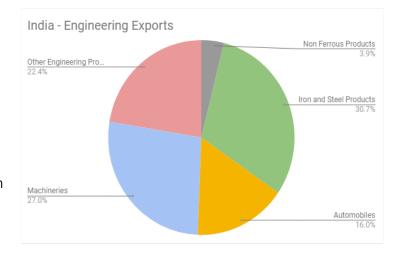

#### Overview

Indian Engineering Sector is the largest in India accounting for more than 27% of the factories. It is also the largest technology assimilator. (with over 60% of foreign technical collaborations from developed countries).