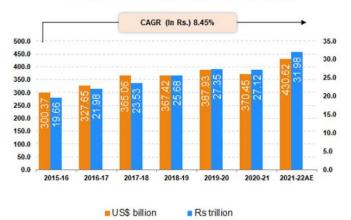

#### **GSDP** of Maharashtra at Current Prices

several major railway station, metro network and expressways.