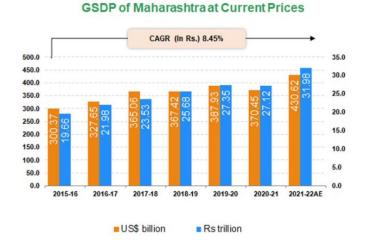

Ibis Maharashtra Directory 2024 – is one of the top sources of information available for providing data on manufacturers and producers in the state of Maharashtra. This directory provides every detail about the manufacturers in the states—it contains profiles of all manufacturers

their history, acquisitions, co-generation, upcoming capacity, new projects, technology up gradation plans, plans, investments, details etc.,

The directory contains key personnel details of **5,426** Plants along with their **direct email-ids, telephone**numbers, mobile numbers and **18,788** contact details of all manufacturing

plants in the states of Maharashtra – with address, tel/fax/mobile/email etc.,